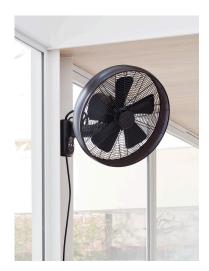

## Breeze 41cm Wall Fan with Remote in Oil Rubbed Bronze

## **DESCRIPTION**

The Breeze wall fan brings in the classic fan look with its classic design has  ${\bf 3}$ speeds and the head oscillates circulating air around the room. This fan comes complete with a 3 speed remote that takes 2 x AAA 1.5V batteries ( not included) . The remote has a timer, function and swing option. The timer function can be set for 1 hour/ 2 hours/ 3 hours/ 4 hours/ 5 hours/ 7 hours.