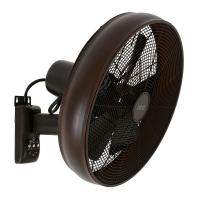

## Breeze 41cm Wall Fan with Remote in Oil Rubbed Bronze

## **DESCRIPTION**

The Breeze wall fan brings in the classic fan look with its classic design has  ${\bf 3}$ speeds and the head oscillates circulating air around the room. This fan comes complete with a 3 speed remote that takes 2 x AAA 1.5V batteries ( not included) . The remote has a timer, function and swing option. The timer function can be set for 1 hour/ 2 hours/ 3 hours/ 4 hours/ 5 hours/ 7 hours.